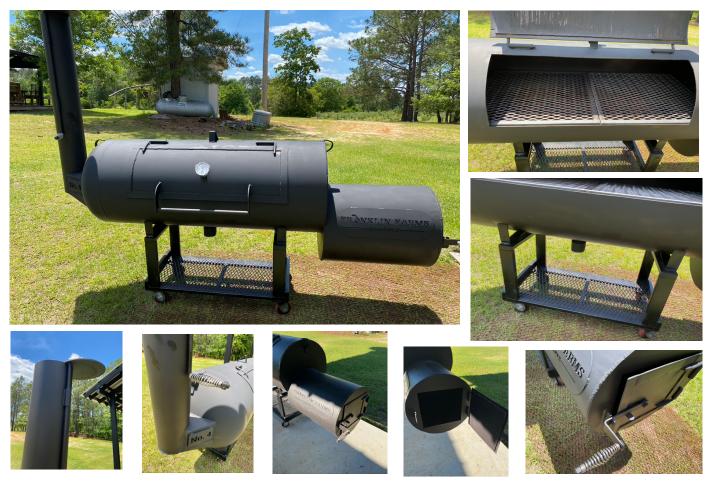

## No. 4 - 120 SMOKER and GRILL

Franklin Farms Smokers are individually fabricated to Specifications and Customer requirements in Stillmore Georgia USA We use carbon plate steel, steel tubing & rods and other components made in the USA

| maaifiaatia  | Madal Na                   | No.4        | Cooking Are      | -             |               |
|--------------|----------------------------|-------------|------------------|---------------|---------------|
| specificatio | ons Model No               | No.4        | Cooking Are      | а             |               |
|              | Size (Gal)                 | 120         |                  |               | MAIN          |
|              | Total Weight (Lbs)         | 532         |                  |               | TOP           |
|              | Total Width (Ins)          | 28          |                  | TOTAL CO      | OKING (Sq In) |
|              | Total Length (Ft-Ins)      | 8 Ft - 6 In | Cooking Qua      | ntities (avg) |               |
|              | Total Height (Ins)         | 84"         | Smoker           |               | BBQ Grill     |
|              | No. of Tel-Tru Temp Guages | 1           | <b>Rib Slabs</b> | 4 to 6        | Steaks        |
|              | Fire Box Diameter (Ins)    | 22          | Briskets         | 3 to 5        | Burgers       |
|              | Water Tray Racks           | yes         | Pork Butts       | 6 to 8        | Hot Dogs      |
|              | Fire Box Griddle           | yes         | Chicken          | 10 to 12      |               |
| Base Price   |                            | \$3,400     | Whole Hog        | 50 +/- Lbs    |               |

| Daser nee op                                                                                      |                                                                          |  |  |  |
|---------------------------------------------------------------------------------------------------|--------------------------------------------------------------------------|--|--|--|
| Smoker on Rolling Casters Steel Base - Polished Oiled Steel Exterior Finish - Customer Name Plate |                                                                          |  |  |  |
| Options:                                                                                          | Exterior Finish is High Temp BBQ Black Coating ~ Base on Rolling Castors |  |  |  |
|                                                                                                   | Custom Trailer ~ Hog Doors ~ Individual Customer Requirements            |  |  |  |